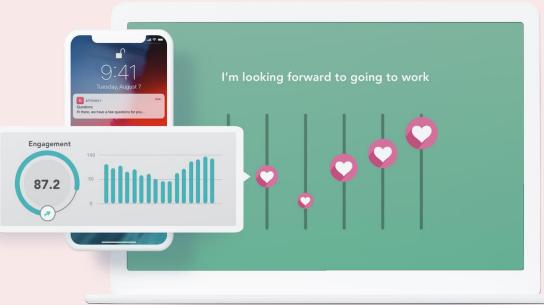

# Situation: "We want to cover a wide range of topics related to engagement, pulsing continuously"

Jan Feb Mar Apr May Jun Jul Aug Sep Oct Nov Dec

**Engagement Radar:** continuous measurements monthly

Automatic program measuring 7 drivers to engagement at work. Get the most important insights to drive high engagement.

### Situation: "We want to get insights during our change program"

Jan Feb Mar Apr May Jun Jul Aug Sep Oct Nov Dec

**Engagement Radar:** continuous measurements monthly

Automatic program measuring 7 drivers to engagement at work. Get the most important insights to drive high engagement.